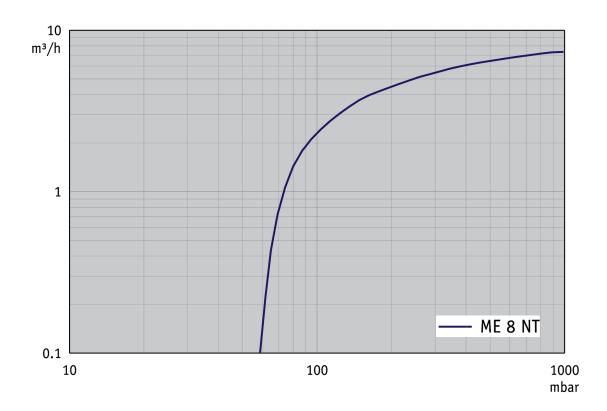

1</sup> |
| Protection class IEC 60529                                                                                       | IP 40                       |
| Dimensions (L x W x H)                                                                                           | 328 mm x 239 mm x 198 mm    |
| Weight                                                                                                           | 16.4 kg                     |
| Noise (sound pressure level) in dBA at 50 Hz or 1500 rpm/62% (VARIO)/1500 rpm (VARIO-SP)/12500 Upm (VACUU-PURE®) | 45 dBA                      |
| NRTL certification                                                                                               | Yes                         |

## **VACUUBRAND®**

### Pumping speed graph at 50 Hz



## Pump down graph at 50 Hz (100 l volume)



## **VACUUBRAND®**

### Pumping speed graph at 60 Hz



## Pump down graph at 60 Hz (100 l volume)



## **VACUU**BRAND®

#### **Dimension sheet**





© VACUUBRAND GMBH + CO KG

VACUUBRAND GMBH + CO KG P.O. Box 1664 97877 Wertheim T +49 9342 808 5550

F +49 9342 808 5555

info@vacuubrand.com www.vacuubrand.com

**VACUU**BRAND®

VACUUBRAND is part of the Brand group, a manufacturer of high-quality and innovative laboratory equipment and vacuum technology with a global team of approx. 1,000 employees.

With highly motivated and qualified employees, we manufacture the world's most comprehensive product family for vacuum generation, measurement and control for the rough and fine vacuum range in the laboratory.

#### All with one goal:

Enabling