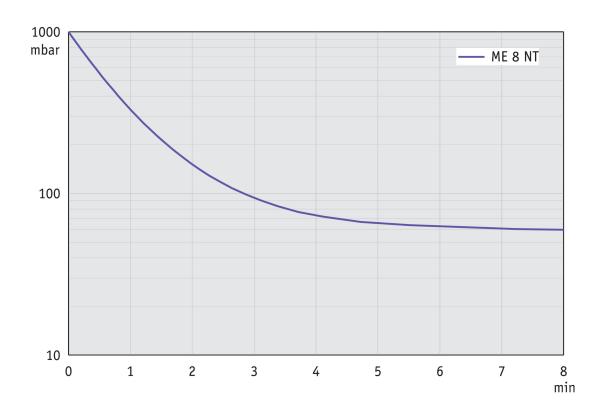

| IP 40                       |
| Dimensions (L x W x H)                                                                                           | 328 mm x 239 mm x 198 mm    |
| Weight                                                                                                           | 16.4 kg                     |
| Noise (sound pressure level) in dBA at 50 Hz or 1500 rpm/62% (VARIO)/1500 rpm (VARIO-SP)/12500 Upm (VACUU-PURE®) | 45 dBA                      |
| NRTL certification                                                                                               | Yes                         |

## **VACUUBRAND®**

### Pumping speed graph at 50 Hz



## Pump down graph at 50 Hz (100 l volume)



## **VACUUBRAND®**

### Pumping speed graph at 60 Hz



## Pump down graph at 60 Hz (100 l volume)



## **VACUU**BRAND®

#### **Dimension sheet**





© VACUUBRAND GMBH + CO KG

VACUUBRAND GMBH + CO KG P.O. Box 1664 97877 Wertheim T +49 9342 808 5550

F +49 9342 808 5555

info@vacuubrand.com www.vacuubrand.com

**VACUU**BRAND®

VACUUBRAND is part of the Brand group, a manufacturer of high-quality and innovative laboratory equipment and vacuum technology with a global team of approx. 1,000 employees.

With highly motivated and qualified employees, we manufacture the world's most comprehensive product family for vacuum generation, measurement and control for the rough and fine vacuum range in the laboratory.

#### All with one goal:

Enabling our customers to run reliable, safe and effici