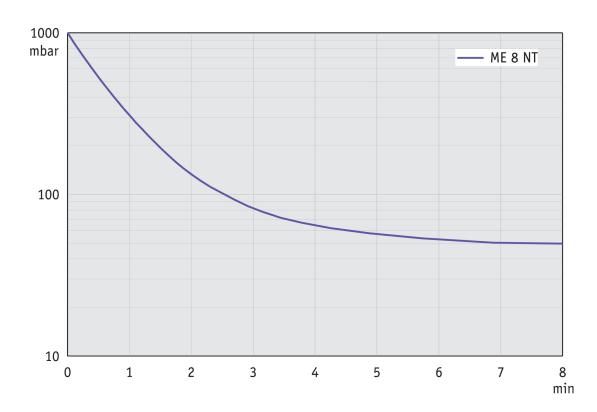

|
| Dimensions (L x W x H)                                                                                           | 328 mm x 239 mm x 198 mm    |
| Weight                                                                                                           | 16.4 kg                     |
| Noise (sound pressure level) in dBA at 50 Hz or 1500 rpm/62% (VARIO)/1500 rpm (VARIO-SP)/12500 Upm (VACUU-PURE®) | 45 dBA                      |
| NRTL certification                                                                                               | Yes                         |

## **VACUUBRAND®**

### Pumping speed graph at 50 Hz



## Pump down graph at 50 Hz (100 l volume)



## **VACUUBRAND®**

### Pumping speed graph at 60 Hz



## Pump down graph at 60 Hz (100 l volume)



## **VACUU**BRAND®

#### **Dimension sheet**





© VACUUBRAND GMBH + CO KG

VACUUBRAND GMBH + CO KG P.O. Box 1664 97877 Wertheim T +49 9342 808 5550

F +49 9342 808 5555

info@vacuubrand.com www.vacuubrand.com

**VACUU**BRAND®

VACUUBRAND is part of the Brand group, a manufacturer of high-quality and innovative laboratory equipment and vacuum technology with a global team of approx. 1,000 employees.

With highly motivated and qualified employees, we manufacture the world's most comprehensive product family for vacuum generation, measurement and control for the rough and fine vacuum range in the laboratory.

#### All with one goal:

Enabling our customers to run reliable, safe and efficient processes. This is why we commit ourselves to continuous innovation, first-class performance, and