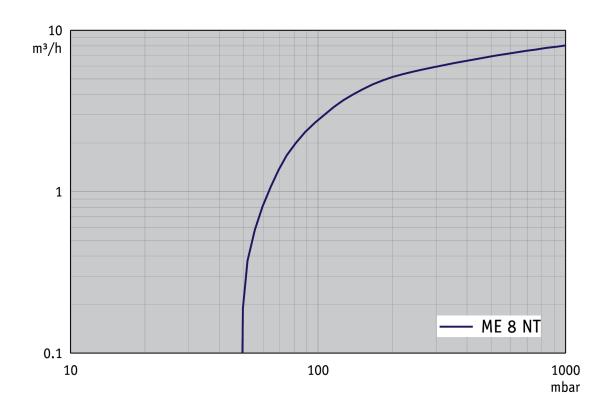

| IP 40                       |
| Dimensions (L x W x H)                                                                                           | 328 mm x 239 mm x 198 mm    |
| Weight                                                                                                           | 16.4 kg                     |
| Noise (sound pressure level) in dBA at 50 Hz or 1500 rpm/62% (VARIO)/1500 rpm (VARIO-SP)/12500 Upm (VACUU-PURE®) | 45 dBA                      |
| NRTL certification                                                                                               | Yes                         |

## **VACUUBRAND®**

### Pumping speed graph at 50 Hz



## Pump down graph at 50 Hz (100 l volume)



## **VACUUBRAND®**

### Pumping speed graph at 60 Hz



## Pump down graph at 60 Hz (100 l volume)



## **VACUU**BRAND®

#### **Dimension sheet**





© VACUUBRAND GMBH + CO KG

VACUUBRAND GMBH + CO KG P.O. Box 1664 97877 Wertheim T +49 9342 808 5550

F +49 9342 808 5555

info@vacuubrand.com www.vacuubrand.com

**VACUU**BRAND®

VACUUBRAND is part of the Brand group, a manufacturer of high-quality and innovative laboratory equipment and vacuum technology with a global team of approx. 1,000 employees.

With highly motivated and qualified employees, we manufacture the world's most comprehensive product family for vacuum generation, measurement and control for the rough and fine vacuum range in the laboratory.

#### All with one goal:

Enabling our customers to run reliable, safe and efficient processes. This is why we commit ourselves to contin